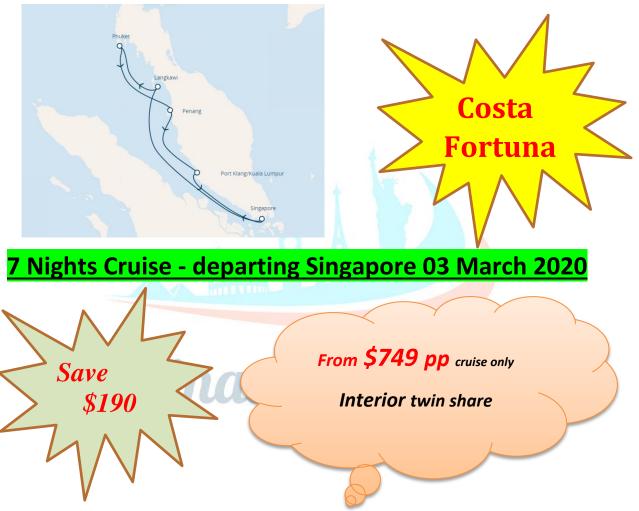

## **Malaysia & Thailand Cruise**

## **Cruise Itinerary**

| Day 1: Singapore   | Tue   | 03/3/2020 | 20:00         |
|--------------------|-------|-----------|---------------|
| Day 2: At Sea      | Wed   | 04/3/2020 |               |
| Day 3: Langkawi    | Thu   | 05/3/2020 | 08:00 - 20:00 |
| Day 4: Phuket      | Fri   | 06/3/2020 | 07:00 - 23:59 |
| Day 5: Phuket      | Sat   | 07/3/2020 | 00:00 - 18:00 |
| Day 6: Penang      | Sun   | 08/3/2020 | 08:00 - 18:00 |
| Day 7: Port Kelang | g Mon | 09/3/2020 | 08:00 - 18:00 |
| Day 8: Singapore   | Tue   | 10/3/2020 | 09:00         |

\$190 Discount Offer Valid till 30/11/2019

Flights & Tours can be arranged to your preferences.

Amgad Mikhail M. 0433195196 Email: <u>amgad@minastravel.com.au</u>